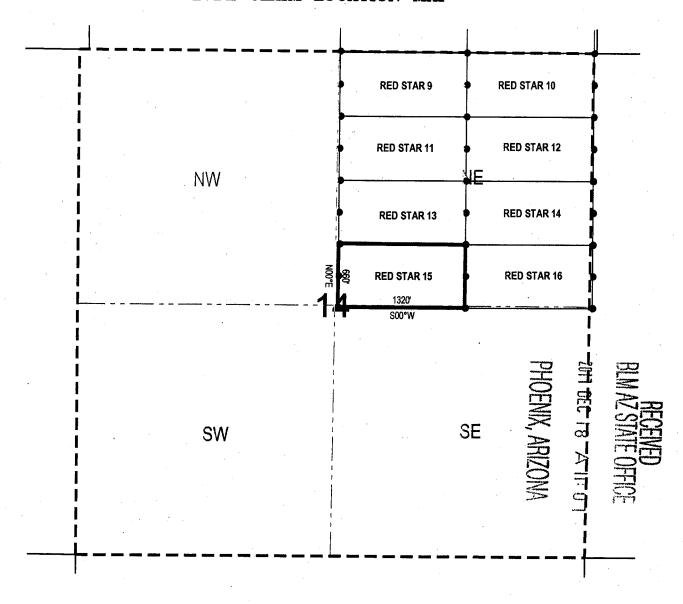

#### **EXHIBIT A**

The "Claims" referred to in the foregoing Certificate consist of 31 unpatented lode and placer mining claims and 12 unpatented millsites situated in Sections 11, 12, 13 and 14, Township 18 South, Range 15 East, G&SR Mer., in the Helvetia Mining District, Pima County, Arizona, the names of which and the place of record of the location notices thereof in the official records of Pima County and with the authorized office of the Bureau of Land Management as follows:

| CLAIM NAME             | COUNTY RECORDER | BLM               |
|------------------------|-----------------|-------------------|
|                        | SEQUENCE #      | AMC#              |
| Butch 105              | 2017-3530206    | 448172 7          |
| Butch 106              | 2017-3530207    | 448173            |
| Butch 107              | 2017-3530208    | 448174 J          |
| ·                      |                 |                   |
| Red Star No. 9         | 2017-3530193    | 448159 7          |
| Red Star No. 10        | 2017-3530194    | 448160            |
| Red Star No. 11        | 2017-3530195    | 448161            |
| Red Star No. 12        | 2017-3530196    | 448162            |
| Red Star No. 13        | 2017-3530197    | 448163            |
| Red Star No. 14        | 2017-3530198    | 448164            |
| Red Star No. 15        | 2017-3530199    | 448165            |
| Red Star No. 16        | 2017-3530200    | 448166            |
|                        |                 |                   |
| MILL SITES:            |                 |                   |
|                        |                 |                   |
| Butch #1 Mill Site     | 2017-3530184    | 448150 🥎          |
| Butch #3 Mill Site     | 2017-3530185    | 448151            |
| Butch #5 Mill Site     | 2017-3530186    | 448152            |
|                        |                 |                   |
| Sabado #1 Mill Site    | 2017-3530191    | 448157            |
| Sabado #4 Mill Site    | 2017-3530192    | 448158            |
|                        |                 |                   |
| Butch Mill Site        | 2017-3530183    | 448149 \( \cap \) |
| Butch A Mill Site      | 2017-3530181    | 448147            |
| Butch B Mill Site      | 2017-3530182    | 448148 🛶          |
|                        |                 |                   |
| Santa Rita 1 Mill Site | 2017-3530187    | 448153 ¬          |
| Santa Rita 2 Mill Site | 2017-3530188    | 448154            |
| Santa Rita 3 Mill Site | 2017-3530189    | 448155            |
| Santa Rita 4 Mill Site | 2017-3530190    | 448156            |