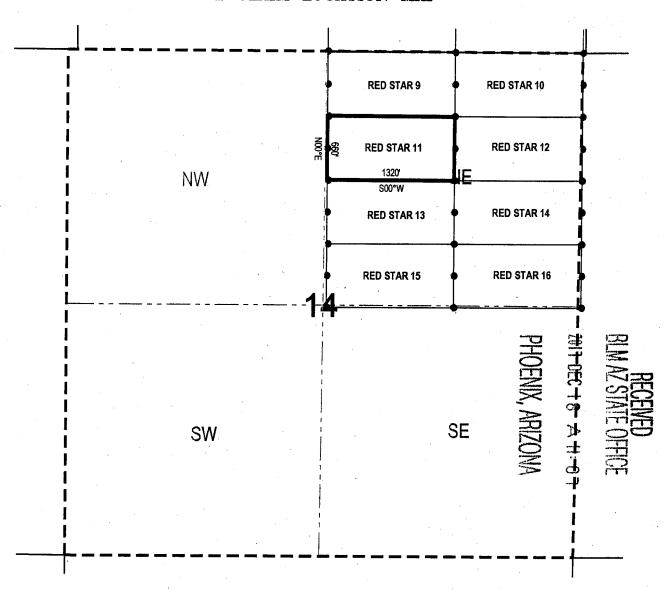

#### **EXHIBIT A**

The "Claims" referred to in the foregoing Certificate consist of 31 unpatented lode and placer mining claims and 12 unpatented millsites situated in Sections 11, 12, 13 and 14, Township 18 South, Range 15 East, G&SR Mer., in the Helvetia Mining District, Pima County, Arizona, the names of which and the place of record of the location notices thereof in the official records of Pima County and with the authorized office of the Bureau of Land Management as follows:

| CLAIM NAME             | COUNTY RECORDER | BLM               |
|------------------------|-----------------|-------------------|
|                        | SEQUENCE #      | AMC#              |
| Butch 105              | 2017-3530206    | 448172 7          |
| Butch 106              | 2017-3530207    | 448173            |
| Butch 107              | 2017-3530208    | 448174 J          |
| ·                      |                 |                   |
| Red Star No. 9         | 2017-3530193    | 448159 7          |
| Red Star No. 10        | 2017-3530194    | 448160            |
| Red Star No. 11        | 2017-3530195    | 448161            |
| Red Star No. 12        | 2017-3530196    | 448162            |
| Red Star No. 13        | 2017-3530197    | 448163            |
| Red Star No. 14        | 2017-3530198    | 448164            |
| Red Star No. 15        | 2017-3530199    | 448165            |
| Red Star No. 16        | 2017-3530200    | 448166            |
|                        |                 |                   |
| MILL SITES:            |                 |                   |
|                        |                 |                   |
| Butch #1 Mill Site     | 2017-3530184    | 448150 🥎          |
| Butch #3 Mill Site     | 2017-3530185    | 448151            |
| Butch #5 Mill Site     | 2017-3530186    | 448152            |
|                        |                 |                   |
| Sabado #1 Mill Site    | 2017-3530191    | 448157            |
| Sabado #4 Mill Site    | 2017-3530192    | 448158            |
|                        |                 |                   |
| Butch Mill Site        | 2017-3530183    | 448149 \( \cap \) |
| Butch A Mill Site      | 2017-3530181    | 448147            |
| Butch B Mill Site      | 2017-3530182    | 448148 🛶          |
|                        |                 |                   |
| Santa Rita 1 Mill Site | 2017-3530187    | 448153 ¬          |
| Santa Rita 2 Mill Site | 2017-3530188    | 448154            |
| Santa Rita 3 Mill Site | 2017-3530189    | 448155            |
| Santa Rita 4 Mill Site | 2017-3530190    | 448156            |