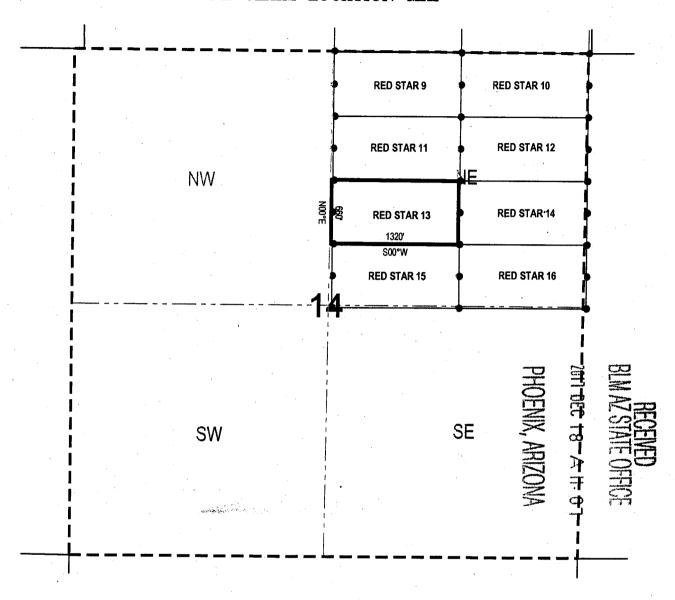

#### **EXHIBIT A**

The "Claims" referred to in the foregoing Certificate consist of 31 unpatented lode and placer mining claims and 12 unpatented millsites situated in Sections 11, 12, 13 and 14, Township 18 South, Range 15 East, G&SR Mer., in the Helvetia Mining District, Pima County, Arizona, the names of which and the place of record of the location notices thereof in the official records of Pima County and with the authorized office of the Bureau of Land Management as follows:

| CLAIM NAME             | COUNTY RECORDER | BLM               |
|------------------------|-----------------|-------------------|
|                        | SEQUENCE #      | AMC#              |
| Butch 105              | 2017-3530206    | 448172 7          |
| Butch 106              | 2017-3530207    | 448173            |
| Butch 107              | 2017-3530208    | 448174 J          |
| ·                      |                 |                   |
| Red Star No. 9         | 2017-3530193    | 448159 7          |
| Red Star No. 10        | 2017-3530194    | 448160            |
| Red Star No. 11        | 2017-3530195    | 448161            |
| Red Star No. 12        | 2017-3530196    | 448162            |
| Red Star No. 13        | 2017-3530197    | 448163            |
| Red Star No. 14        | 2017-3530198    | 448164            |
| Red Star No. 15        | 2017-3530199    | 448165            |
| Red Star No. 16        | 2017-3530200    | 448166            |
|                        |                 |                   |
| MILL SITES:            |                 |                   |
|                        |                 |                   |
| Butch #1 Mill Site     | 2017-3530184    | 448150 🥎          |
| Butch #3 Mill Site     | 2017-3530185    | 448151            |
| Butch #5 Mill Site     | 2017-3530186    | 448152            |
|                        |                 |                   |
| Sabado #1 Mill Site    | 2017-3530191    | 448157            |
| Sabado #4 Mill Site    | 2017-3530192    | 448158            |
|                        |                 |                   |
| Butch Mill Site        | 2017-3530183    | 448149 \( \cap \) |
| Butch A Mill Site      | 2017-3530181    | 448147            |
| Butch B Mill Site      | 2017-3530182    | 448148 🛶          |
|                        |                 |                   |
| Santa Rita 1 Mill Site | 2017-3530187    | 448153 ¬          |
| Santa Rita 2 Mill Site | 2017-3530188    | 448154            |
| Santa Rita 3 Mill Site | 2017-3530189    | 448155            |
| Santa Rita 4 Mill Site | 2017-3530190    | 448156            |