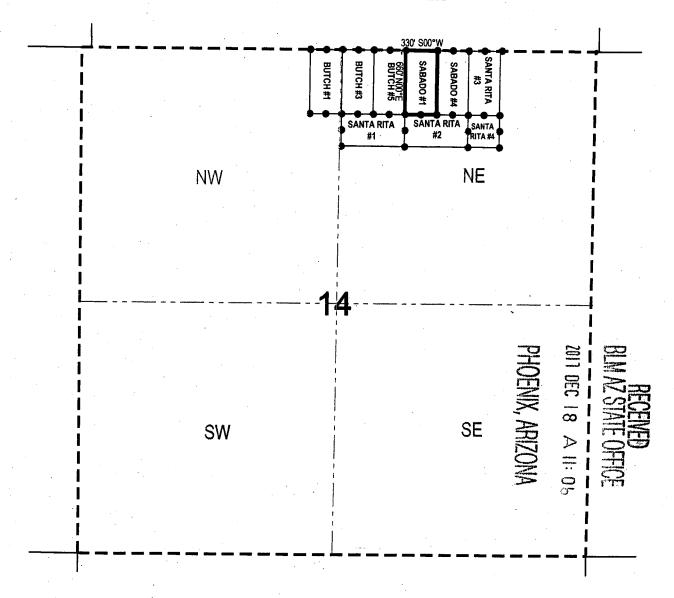

#### **EXHIBIT A**

The "Claims" referred to in the foregoing Certificate consist of 31 unpatented lode and placer mining claims and 12 unpatented millsites situated in Sections 11, 12, 13 and 14, Township 18 South, Range 15 East, G&SR Mer., in the Helvetia Mining District, Pima County, Arizona, the names of which and the place of record of the location notices thereof in the official records of Pima County and with the authorized office of the Bureau of Land Management as follows:

| CLAIM NAME         | COUNTY RECORDER | BLM           |
|--------------------|-----------------|---------------|
| Y 0.777 67 1 77 76 | SEQUENCE #      | AMC#          |
| LODE CLAIMS        |                 |               |
| Santa Rita 1       | 2017-3530209    | 448175 7      |
| Santa Rita 2       | 2017-3530210    | 448176        |
| Santa Rita 3       | 2017-3530211    | 448177        |
| Santa Rita 4       | 2017-3530212    | 448178        |
| Santa Rita 5       | 2017-3530213    | 448179        |
| Santa Rita 6       | 2017-3530214    | 448180        |
| Santa Rita 7       | 2017-3530215    | 448181        |
| Santa Rita 8       | 2017-3530216    | 448182        |
| Santa Rita 9       | 2017-3530217    | 448183        |
| Santa Rita 10      | 2017-3530218    | 448184        |
| Santa Rita 11      | . 2017-3530219  | 448185        |
| Santa Rita 12      | 2017-3530220    | 448186        |
| Santa Rita 13      | 2017-3530221    | 448187        |
| Santa Rita 14      | 2017-3530222    | 448188        |
| Santa Rita 15      | 2017-3530223    | 448189        |
| Santa Rita 16      | 2017-3530224    | 448190        |
| Santa Rita 17      | 2017-3530225    | 448191        |
| Santa Rita 18      | 2017-3530226    | 448192        |
| Santa Rita 19      | 2017-3530227    | 448193        |
| Santa Rita 20      | 2017-3530228    | 448194        |
| Santa Rita 21      | 2017-3530229    | 448195        |
| Santa Rita 22      | 2017-3530230    | 448196        |
| PLACER CLAIMS      |                 |               |
|                    |                 | PH 20 H       |
| Butch 100          | 2017-3530201    | 448167 -      |
| Butch 101          | 2017-3530202    | 448168 5 7    |
| Butch 102          | 2017-3530203    |               |
| Butch 103          | 2017-3530204    | 4481787       |
| Butch 104          | 2017-3530205    | 4481年 1       |
|                    |                 |               |
|                    |                 | FICE<br>2: 59 |

| CLAIM NAME             | COUNTY RECORDER | BLM               |
|------------------------|-----------------|-------------------|
|                        | SEQUENCE #      | AMC#              |
| Butch 105              | 2017-3530206    | 448172 7          |
| Butch 106              | 2017-3530207    | 448173            |
| Butch 107              | 2017-3530208    | 448174 J          |
| ·                      |                 |                   |
| Red Star No. 9         | 2017-3530193    | 448159 7          |
| Red Star No. 10        | 2017-3530194    | 448160            |
| Red Star No. 11        | 2017-3530195    | 448161            |
| Red Star No. 12        | 2017-3530196    | 448162            |
| Red Star No. 13        | 2017-3530197    | 448163            |
| Red Star No. 14        | 2017-3530198    | 448164            |
| Red Star No. 15        | 2017-3530199    | 448165            |
| Red Star No. 16        | 2017-3530200    | 448166            |
|                        |                 |                   |
| MILL SITES:            |                 |                   |
|                        |                 |                   |
| Butch #1 Mill Site     | 2017-3530184    | 448150 🥎          |
| Butch #3 Mill Site     | 2017-3530185    | 448151            |
| Butch #5 Mill Site     | 2017-3530186    | 448152            |
|                        |                 |                   |
| Sabado #1 Mill Site    | 2017-3530191    | 448157            |
| Sabado #4 Mill Site    | 2017-3530192    | 448158            |
|                        |                 |                   |
| Butch Mill Site        | 2017-3530183    | 448149 \( \cap \) |
| Butch A Mill Site      | 2017-3530181    | 448147            |
| Butch B Mill Site      | 2017-3530182    | 448148 🛶          |
|                        |                 |                   |
| Santa Rita 1 Mill Site | 2017-3530187    | 448153 ¬          |
| Santa Rita 2 Mill Site | 2017-3530188    | 448154            |
| Santa Rita 3 Mill Site | 2017-3530189    | 448155            |
| Santa Rita 4 Mill Site | 2017-3530190    | 448156            |