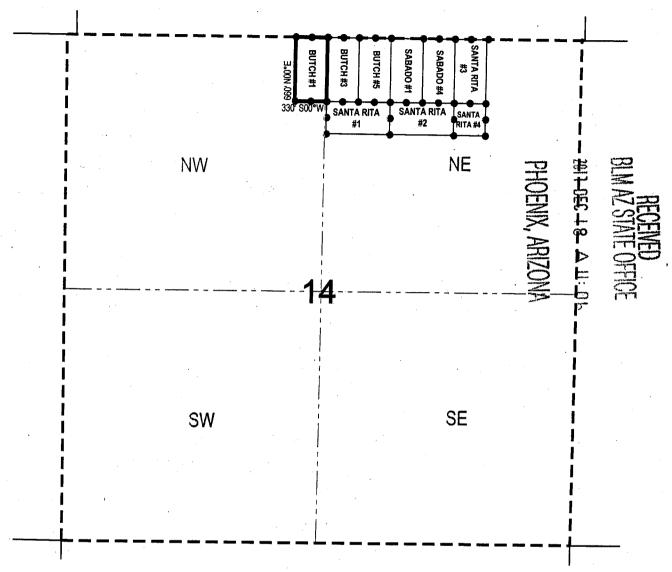

#### **EXHIBIT A**

The "Claims" referred to in the foregoing Certificate consist of 31 unpatented lode and placer mining claims and 12 unpatented millsites situated in Sections 11, 12, 13 and 14, Township 18 South, Range 15 East, G&SR Mer., in the Helvetia Mining District, Pima County, Arizona, the names of which and the place of record of the location notices thereof in the official records of Pima County and with the authorized office of the Bureau of Land Management as follows:

| CLAIM NAME         | COUNTY RECORDER | BLM           |
|--------------------|-----------------|---------------|
| Y 0.777 67 1 77 76 | SEQUENCE #      | AMC#          |
| LODE CLAIMS        |                 |               |
| Santa Rita 1       | 2017-3530209    | 448175 7      |
| Santa Rita 2       | 2017-3530210    | 448176        |
| Santa Rita 3       | 2017-3530211    | 448177        |
| Santa Rita 4       | 2017-3530212    | 448178        |
| Santa Rita 5       | 2017-3530213    | 448179        |
| Santa Rita 6       | 2017-3530214    | 448180        |
| Santa Rita 7       | 2017-3530215    | 448181        |
| Santa Rita 8       | 2017-3530216    | 448182        |
| Santa Rita 9       | 2017-3530217    | 448183        |
| Santa Rita 10      | 2017-3530218    | 448184        |
| Santa Rita 11      | . 2017-3530219  | 448185        |
| Santa Rita 12      | 2017-3530220    | 448186        |
| Santa Rita 13      | 2017-3530221    | 448187        |
| Santa Rita 14      | 2017-3530222    | 448188        |
| Santa Rita 15      | 2017-3530223    | 448189        |
| Santa Rita 16      | 2017-3530224    | 448190        |
| Santa Rita 17      | 2017-3530225    | 448191        |
| Santa Rita 18      | 2017-3530226    | 448192        |
| Santa Rita 19      | 2017-3530227    | 448193        |
| Santa Rita 20      | 2017-3530228    | 448194        |
| Santa Rita 21      | 2017-3530229    | 448195        |
| Santa Rita 22      | 2017-3530230    | 448196        |
| PLACER CLAIMS      |                 |               |
|                    |                 | PH 20 H       |
| Butch 100          | 2017-3530201    | 448167 -      |
| Butch 101          | 2017-3530202    | 448168 5 7    |
| Butch 102          | 2017-3530203    |               |
| Butch 103          | 2017-3530204    | 4481787       |
| Butch 104          | 2017-3530205    | 4481年 1       |
|                    |                 |               |
|                    |                 | FICE<br>2: 59 |

| CLAIM NAME             | COUNTY RECORDER | BLM               |
|------------------------|-----------------|-------------------|
|                        | SEQUENCE #      | AMC#              |
| Butch 105              | 2017-3530206    | 448172 7          |
| Butch 106              | 2017-3530207    | 448173            |
| Butch 107              | 2017-3530208    | 448174 J          |
| ·                      |                 |                   |
| Red Star No. 9         | 2017-3530193    | 448159 7          |
| Red Star No. 10        | 2017-3530194    | 448160            |
| Red Star No. 11        | 2017-3530195    | 448161            |
| Red Star No. 12        | 2017-3530196    | 448162            |
| Red Star No. 13        | 2017-3530197    | 448163            |
| Red Star No. 14        | 2017-3530198    | 448164            |
| Red Star No. 15        | 2017-3530199    | 448165            |
| Red Star No. 16        | 2017-3530200    | 448166            |
|                        |                 |                   |
| MILL SITES:            |                 |                   |
|                        |                 |                   |
| Butch #1 Mill Site     | 2017-3530184    | 448150 🥎          |
| Butch #3 Mill Site     | 2017-3530185    | 448151            |
| Butch #5 Mill Site     | 2017-3530186    | 448152            |
|                        |                 |                   |
| Sabado #1 Mill Site    | 2017-3530191    | 448157            |
| Sabado #4 Mill Site    | 2017-3530192    | 448158            |
|                        |                 |                   |
| Butch Mill Site        | 2017-3530183    | 448149 \( \cap \) |
| Butch A Mill Site      | 2017-3530181    | 448147            |
| Butch B Mill Site      | 2017-3530182    | 448148 🛶          |
|                        |                 |                   |
| Santa Rita 1 Mill Site | 2017-3530187    | 448153 ¬          |
| Santa Rita 2 Mill Site | 2017-3530188    | 448154            |
| Santa Rita 3 Mill Site | 2017-3530189    | 448155            |
| Santa Rita 4 Mill Site | 2017-3530190    | 448156            |