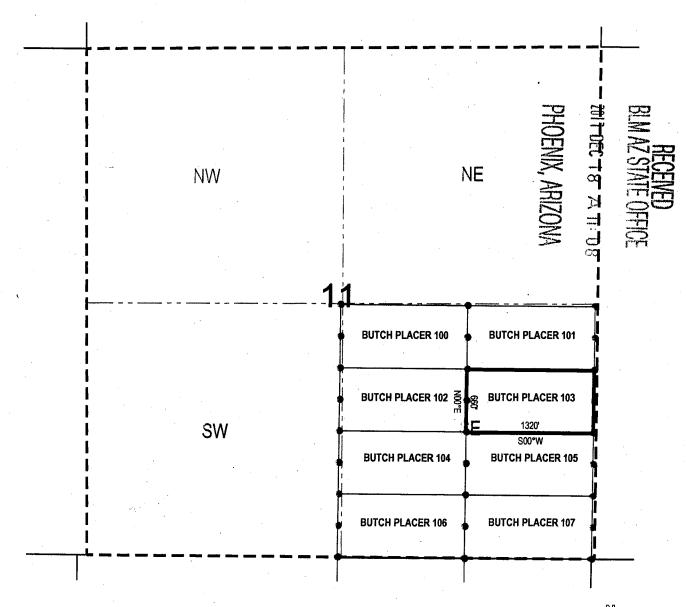

#### **EXHIBIT A**

The "Claims" referred to in the foregoing Certificate consist of 31 unpatented lode and placer mining claims and 12 unpatented millsites situated in Sections 11, 12, 13 and 14, Township 18 South, Range 15 East, G&SR Mer., in the Helvetia Mining District, Pima County, Arizona, the names of which and the place of record of the location notices thereof in the official records of Pima County and with the authorized office of the Bureau of Land Management as follows:

| CLAIM NAME         | COUNTY RECORDER | BLM           |
|--------------------|-----------------|---------------|
| Y 0.777 67 1 77 76 | SEQUENCE #      | AMC#          |
| LODE CLAIMS        |                 |               |
| Santa Rita 1       | 2017-3530209    | 448175 7      |
| Santa Rita 2       | 2017-3530210    | 448176        |
| Santa Rita 3       | 2017-3530211    | 448177        |
| Santa Rita 4       | 2017-3530212    | 448178        |
| Santa Rita 5       | 2017-3530213    | 448179        |
| Santa Rita 6       | 2017-3530214    | 448180        |
| Santa Rita 7       | 2017-3530215    | 448181        |
| Santa Rita 8       | 2017-3530216    | 448182        |
| Santa Rita 9       | 2017-3530217    | 448183        |
| Santa Rita 10      | 2017-3530218    | 448184        |
| Santa Rita 11      | . 2017-3530219  | 448185        |
| Santa Rita 12      | 2017-3530220    | 448186        |
| Santa Rita 13      | 2017-3530221    | 448187        |
| Santa Rita 14      | 2017-3530222    | 448188        |
| Santa Rita 15      | 2017-3530223    | 448189        |
| Santa Rita 16      | 2017-3530224    | 448190        |
| Santa Rita 17      | 2017-3530225    | 448191        |
| Santa Rita 18      | 2017-3530226    | 448192        |
| Santa Rita 19      | 2017-3530227    | 448193        |
| Santa Rita 20      | 2017-3530228    | 448194        |
| Santa Rita 21      | 2017-3530229    | 448195        |
| Santa Rita 22      | 2017-3530230    | 448196        |
| PLACER CLAIMS      |                 |               |
|                    |                 | PH 20 H       |
| Butch 100          | 2017-3530201    | 448167 -      |
| Butch 101          | 2017-3530202    | 448168 5 7    |
| Butch 102          | 2017-3530203    |               |
| Butch 103          | 2017-3530204    | 4481787       |
| Butch 104          | 2017-3530205    | 4481年 1       |
|                    |                 |               |
|                    |                 | FICE<br>2: 59 |

| CLAIM NAME             | COUNTY RECORDER | BLM               |
|------------------------|-----------------|-------------------|
|                        | SEQUENCE #      | AMC#              |
| Butch 105              | 2017-3530206    | 448172 7          |
| Butch 106              | 2017-3530207    | 448173            |
| Butch 107              | 2017-3530208    | 448174 J          |
| ·                      |                 |                   |
| Red Star No. 9         | 2017-3530193    | 448159 7          |
| Red Star No. 10        | 2017-3530194    | 448160            |
| Red Star No. 11        | 2017-3530195    | 448161            |
| Red Star No. 12        | 2017-3530196    | 448162            |
| Red Star No. 13        | 2017-3530197    | 448163            |
| Red Star No. 14        | 2017-3530198    | 448164            |
| Red Star No. 15        | 2017-3530199    | 448165            |
| Red Star No. 16        | 2017-3530200    | 448166            |
|                        |                 |                   |
| MILL SITES:            |                 |                   |
|                        |                 |                   |
| Butch #1 Mill Site     | 2017-3530184    | 448150 🥎          |
| Butch #3 Mill Site     | 2017-3530185    | 448151            |
| Butch #5 Mill Site     | 2017-3530186    | 448152            |
|                        |                 |                   |
| Sabado #1 Mill Site    | 2017-3530191    | 448157            |
| Sabado #4 Mill Site    | 2017-3530192    | 448158            |
|                        |                 |                   |
| Butch Mill Site        | 2017-3530183    | 448149 \( \cap \) |
| Butch A Mill Site      | 2017-3530181    | 448147            |
| Butch B Mill Site      | 2017-3530182    | 448148 🛶          |
|                        |                 |                   |
| Santa Rita 1 Mill Site | 2017-3530187    | 448153 ¬          |
| Santa Rita 2 Mill Site | 2017-3530188    | 448154            |
| Santa Rita 3 Mill Site | 2017-3530189    | 448155            |
| Santa Rita 4 Mill Site | 2017-3530190    | 448156            |