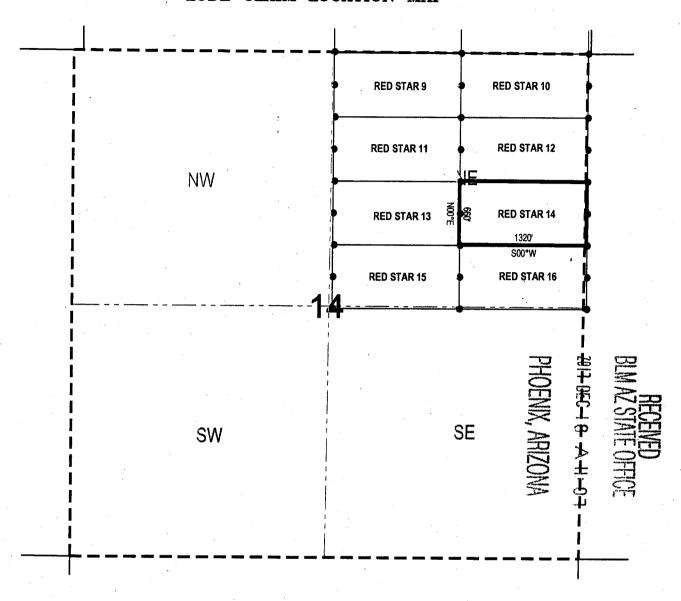

#### **EXHIBIT A**

The "Claims" referred to in the foregoing Certificate consist of 31 unpatented lode and placer mining claims and 12 unpatented millsites situated in Sections 11, 12, 13 and 14, Township 18 South, Range 15 East, G&SR Mer., in the Helvetia Mining District, Pima County, Arizona, the names of which and the place of record of the location notices thereof in the official records of Pima County and with the authorized office of the Bureau of Land Management as follows:

| CLAIM NAME             | COUNTY RECORDER | BLM               |
|------------------------|-----------------|-------------------|
|                        | SEQUENCE #      | AMC#              |
| Butch 105              | 2017-3530206    | 448172 7          |
| Butch 106              | 2017-3530207    | 448173            |
| Butch 107              | 2017-3530208    | 448174 J          |
| ·                      |                 |                   |
| Red Star No. 9         | 2017-3530193    | 448159 7          |
| Red Star No. 10        | 2017-3530194    | 448160            |
| Red Star No. 11        | 2017-3530195    | 448161            |
| Red Star No. 12        | 2017-3530196    | 448162            |
| Red Star No. 13        | 2017-3530197    | 448163            |
| Red Star No. 14        | 2017-3530198    | 448164            |
| Red Star No. 15        | 2017-3530199    | 448165            |
| Red Star No. 16        | 2017-3530200    | 448166            |
|                        |                 |                   |
| MILL SITES:            |                 |                   |
|                        |                 |                   |
| Butch #1 Mill Site     | 2017-3530184    | 448150 🥎          |
| Butch #3 Mill Site     | 2017-3530185    | 448151            |
| Butch #5 Mill Site     | 2017-3530186    | 448152            |
|                        |                 |                   |
| Sabado #1 Mill Site    | 2017-3530191    | 448157            |
| Sabado #4 Mill Site    | 2017-3530192    | 448158            |
|                        |                 |                   |
| Butch Mill Site        | 2017-3530183    | 448149 \( \cap \) |
| Butch A Mill Site      | 2017-3530181    | 448147            |
| Butch B Mill Site      | 2017-3530182    | 448148 🛶          |
|                        |                 |                   |
| Santa Rita 1 Mill Site | 2017-3530187    | 448153 ¬          |
| Santa Rita 2 Mill Site | 2017-3530188    | 448154            |
| Santa Rita 3 Mill Site | 2017-3530189    | 448155            |
| Santa Rita 4 Mill Site | 2017-3530190    | 448156            |