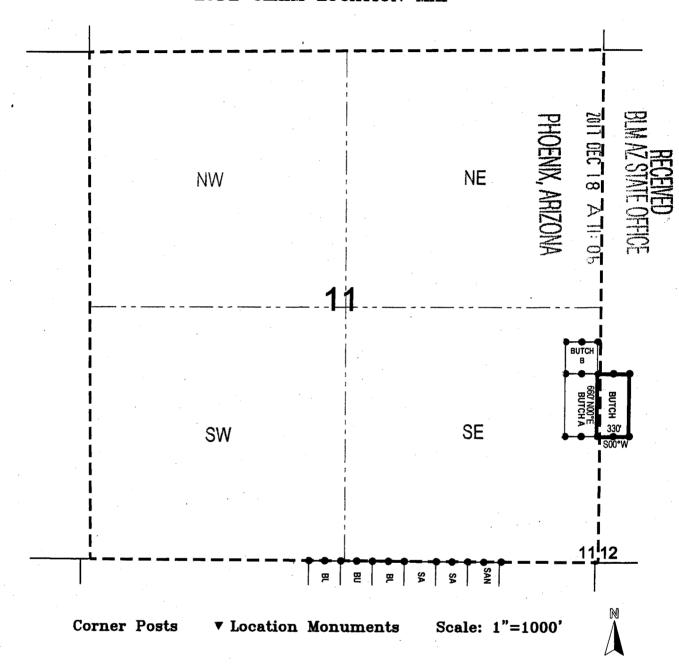

#### **EXHIBIT A**

The "Claims" referred to in the foregoing Certificate consist of 31 unpatented lode and placer mining claims and 12 unpatented millsites situated in Sections 11, 12, 13 and 14, Township 18 South, Range 15 East, G&SR Mer., in the Helvetia Mining District, Pima County, Arizona, the names of which and the place of record of the location notices thereof in the official records of Pima County and with the authorized office of the Bureau of Land Management as follows:

| CLAIM NAME         | COUNTY RECORDER | BLM           |
|--------------------|-----------------|---------------|
| Y 0.777 67 1 77 76 | SEQUENCE #      | AMC#          |
| LODE CLAIMS        |                 |               |
| Santa Rita 1       | 2017-3530209    | 448175 7      |
| Santa Rita 2       | 2017-3530210    | 448176        |
| Santa Rita 3       | 2017-3530211    | 448177        |
| Santa Rita 4       | 2017-3530212    | 448178        |
| Santa Rita 5       | 2017-3530213    | 448179        |
| Santa Rita 6       | 2017-3530214    | 448180        |
| Santa Rita 7       | 2017-3530215    | 448181        |
| Santa Rita 8       | 2017-3530216    | 448182        |
| Santa Rita 9       | 2017-3530217    | 448183        |
| Santa Rita 10      | 2017-3530218    | 448184        |
| Santa Rita 11      | . 2017-3530219  | 448185        |
| Santa Rita 12      | 2017-3530220    | 448186        |
| Santa Rita 13      | 2017-3530221    | 448187        |
| Santa Rita 14      | 2017-3530222    | 448188        |
| Santa Rita 15      | 2017-3530223    | 448189        |
| Santa Rita 16      | 2017-3530224    | 448190        |
| Santa Rita 17      | 2017-3530225    | 448191        |
| Santa Rita 18      | 2017-3530226    | 448192        |
| Santa Rita 19      | 2017-3530227    | 448193        |
| Santa Rita 20      | 2017-3530228    | 448194        |
| Santa Rita 21      | 2017-3530229    | 448195        |
| Santa Rita 22      | 2017-3530230    | 448196        |
| PLACER CLAIMS      |                 |               |
|                    |                 | PH 20 H       |
| Butch 100          | 2017-3530201    | 448167 -      |
| Butch 101          | 2017-3530202    | 448168 5 7    |
| Butch 102          | 2017-3530203    |               |
| Butch 103          | 2017-3530204    | 4481787       |
| Butch 104          | 2017-3530205    | 4481年 1       |
|                    |                 |               |
|                    |                 | FICE<br>2: 59 |

| CLAIM NAME             | COUNTY RECORDER | BLM               |
|------------------------|-----------------|-------------------|
|                        | SEQUENCE #      | AMC#              |
| Butch 105              | 2017-3530206    | 448172 7          |
| Butch 106              | 2017-3530207    | 448173            |
| Butch 107              | 2017-3530208    | 448174 J          |
| ·                      |                 |                   |
| Red Star No. 9         | 2017-3530193    | 448159 7          |
| Red Star No. 10        | 2017-3530194    | 448160            |
| Red Star No. 11        | 2017-3530195    | 448161            |
| Red Star No. 12        | 2017-3530196    | 448162            |
| Red Star No. 13        | 2017-3530197    | 448163            |
| Red Star No. 14        | 2017-3530198    | 448164            |
| Red Star No. 15        | 2017-3530199    | 448165            |
| Red Star No. 16        | 2017-3530200    | 448166            |
|                        |                 |                   |
| MILL SITES:            |                 |                   |
|                        |                 |                   |
| Butch #1 Mill Site     | 2017-3530184    | 448150 🥎          |
| Butch #3 Mill Site     | 2017-3530185    | 448151            |
| Butch #5 Mill Site     | 2017-3530186    | 448152            |
|                        |                 |                   |
| Sabado #1 Mill Site    | 2017-3530191    | 448157            |
| Sabado #4 Mill Site    | 2017-3530192    | 448158            |
|                        |                 |                   |
| Butch Mill Site        | 2017-3530183    | 448149 \( \cap \) |
| Butch A Mill Site      | 2017-3530181    | 448147            |
| Butch B Mill Site      | 2017-3530182    | 448148 🛶          |
|                        |                 |                   |
| Santa Rita 1 Mill Site | 2017-3530187    | 448153 ¬          |
| Santa Rita 2 Mill Site | 2017-3530188    | 448154            |
| Santa Rita 3 Mill Site | 2017-3530189    | 448155            |
| Santa Rita 4 Mill Site | 2017-3530190    | 448156            |