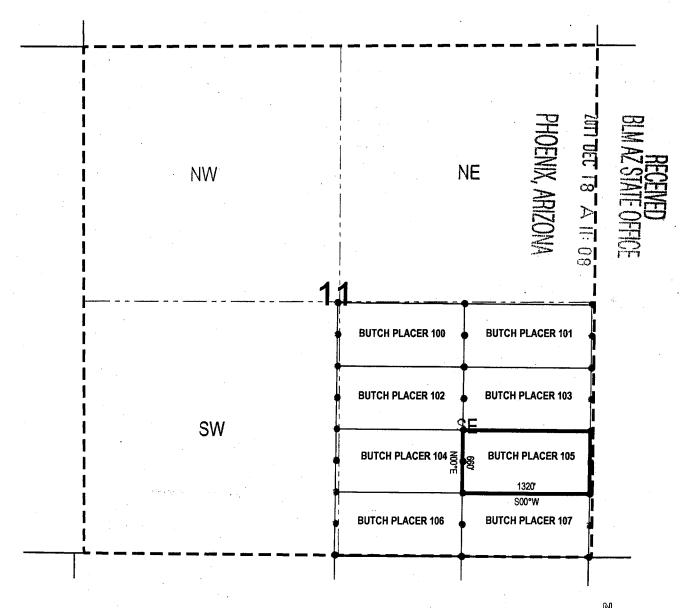

#### **EXHIBIT A**

The "Claims" referred to in the foregoing Certificate consist of 31 unpatented lode and placer mining claims and 12 unpatented millsites situated in Sections 11, 12, 13 and 14, Township 18 South, Range 15 East, G&SR Mer., in the Helvetia Mining District, Pima County, Arizona, the names of which and the place of record of the location notices thereof in the official records of Pima County and with the authorized office of the Bureau of Land Management as follows:

| CLAIM NAME         | COUNTY RECORDER | BLM           |
|--------------------|-----------------|---------------|
| Y 0.777 67 1 77 76 | SEQUENCE #      | AMC#          |
| LODE CLAIMS        |                 |               |
| Santa Rita 1       | 2017-3530209    | 448175 7      |
| Santa Rita 2       | 2017-3530210    | 448176        |
| Santa Rita 3       | 2017-3530211    | 448177        |
| Santa Rita 4       | 2017-3530212    | 448178        |
| Santa Rita 5       | 2017-3530213    | 448179        |
| Santa Rita 6       | 2017-3530214    | 448180        |
| Santa Rita 7       | 2017-3530215    | 448181        |
| Santa Rita 8       | 2017-3530216    | 448182        |
| Santa Rita 9       | 2017-3530217    | 448183        |
| Santa Rita 10      | 2017-3530218    | 448184        |
| Santa Rita 11      | . 2017-3530219  | 448185        |
| Santa Rita 12      | 2017-3530220    | 448186        |
| Santa Rita 13      | 2017-3530221    | 448187        |
| Santa Rita 14      | 2017-3530222    | 448188        |
| Santa Rita 15      | 2017-3530223    | 448189        |
| Santa Rita 16      | 2017-3530224    | 448190        |
| Santa Rita 17      | 2017-3530225    | 448191        |
| Santa Rita 18      | 2017-3530226    | 448192        |
| Santa Rita 19      | 2017-3530227    | 448193        |
| Santa Rita 20      | 2017-3530228    | 448194        |
| Santa Rita 21      | 2017-3530229    | 448195        |
| Santa Rita 22      | 2017-3530230    | 448196        |
| PLACER CLAIMS      |                 |               |
|                    |                 | PH 20 H       |
| Butch 100          | 2017-3530201    | 448167 -      |
| Butch 101          | 2017-3530202    | 448168 5 7    |
| Butch 102          | 2017-3530203    |               |
| Butch 103          | 2017-3530204    | 4481787       |
| Butch 104          | 2017-3530205    | 4481年 1       |
|                    |                 |               |
|                    |                 | FICE<br>2: 59 |

| CLAIM NAME             | COUNTY RECORDER | BLM               |
|------------------------|-----------------|-------------------|
|                        | SEQUENCE #      | AMC#              |
| Butch 105              | 2017-3530206    | 448172 7          |
| Butch 106              | 2017-3530207    | 448173            |
| Butch 107              | 2017-3530208    | 448174 J          |
| ·                      |                 |                   |
| Red Star No. 9         | 2017-3530193    | 448159 7          |
| Red Star No. 10        | 2017-3530194    | 448160            |
| Red Star No. 11        | 2017-3530195    | 448161            |
| Red Star No. 12        | 2017-3530196    | 448162            |
| Red Star No. 13        | 2017-3530197    | 448163            |
| Red Star No. 14        | 2017-3530198    | 448164            |
| Red Star No. 15        | 2017-3530199    | 448165            |
| Red Star No. 16        | 2017-3530200    | 448166            |
|                        |                 |                   |
| MILL SITES:            |                 |                   |
|                        |                 |                   |
| Butch #1 Mill Site     | 2017-3530184    | 448150 🥎          |
| Butch #3 Mill Site     | 2017-3530185    | 448151            |
| Butch #5 Mill Site     | 2017-3530186    | 448152            |
|                        |                 |                   |
| Sabado #1 Mill Site    | 2017-3530191    | 448157            |
| Sabado #4 Mill Site    | 2017-3530192    | 448158            |
|                        |                 |                   |
| Butch Mill Site        | 2017-3530183    | 448149 \( \cap \) |
| Butch A Mill Site      | 2017-3530181    | 448147            |
| Butch B Mill Site      | 2017-3530182    | 448148 🛶          |
|                        |                 |                   |
| Santa Rita 1 Mill Site | 2017-3530187    | 448153 ¬          |
| Santa Rita 2 Mill Site | 2017-3530188    | 448154            |
| Santa Rita 3 Mill Site | 2017-3530189    | 448155            |
| Santa Rita 4 Mill Site | 2017-3530190    | 448156            |