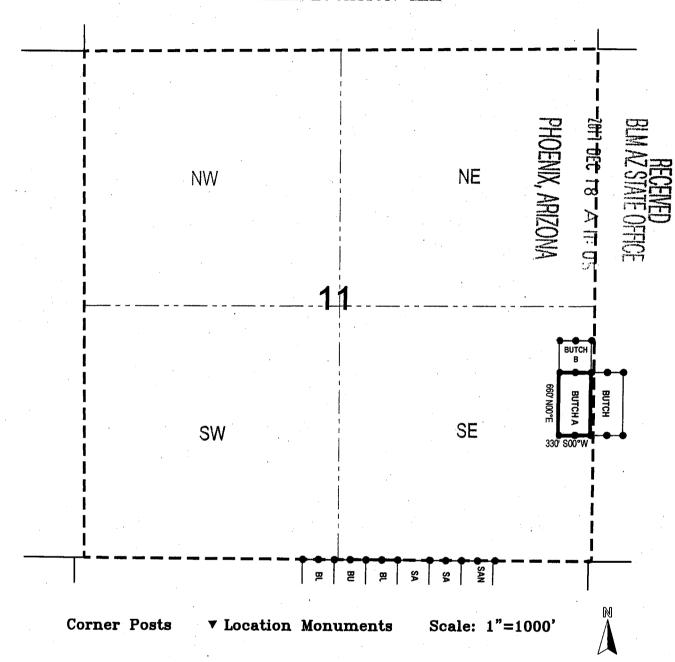

#### **EXHIBIT A**

The "Claims" referred to in the foregoing Certificate consist of 31 unpatented lode and placer mining claims and 12 unpatented millsites situated in Sections 11, 12, 13 and 14, Township 18 South, Range 15 East, G&SR Mer., in the Helvetia Mining District, Pima County, Arizona, the names of which and the place of record of the location notices thereof in the official records of Pima County and with the authorized office of the Bureau of Land Management as follows:

| CLAIM NAME         | COUNTY RECORDER | BLM           |
|--------------------|-----------------|---------------|
| Y 0.777 67 1 77 76 | SEQUENCE #      | AMC#          |
| LODE CLAIMS        |                 |               |
| Santa Rita 1       | 2017-3530209    | 448175 7      |
| Santa Rita 2       | 2017-3530210    | 448176        |
| Santa Rita 3       | 2017-3530211    | 448177        |
| Santa Rita 4       | 2017-3530212    | 448178        |
| Santa Rita 5       | 2017-3530213    | 448179        |
| Santa Rita 6       | 2017-3530214    | 448180        |
| Santa Rita 7       | 2017-3530215    | 448181        |
| Santa Rita 8       | 2017-3530216    | 448182        |
| Santa Rita 9       | 2017-3530217    | 448183        |
| Santa Rita 10      | 2017-3530218    | 448184        |
| Santa Rita 11      | . 2017-3530219  | 448185        |
| Santa Rita 12      | 2017-3530220    | 448186        |
| Santa Rita 13      | 2017-3530221    | 448187        |
| Santa Rita 14      | 2017-3530222    | 448188        |
| Santa Rita 15      | 2017-3530223    | 448189        |
| Santa Rita 16      | 2017-3530224    | 448190        |
| Santa Rita 17      | 2017-3530225    | 448191        |
| Santa Rita 18      | 2017-3530226    | 448192        |
| Santa Rita 19      | 2017-3530227    | 448193        |
| Santa Rita 20      | 2017-3530228    | 448194        |
| Santa Rita 21      | 2017-3530229    | 448195        |
| Santa Rita 22      | 2017-3530230    | 448196        |
| PLACER CLAIMS      |                 |               |
|                    |                 | PH 20 H       |
| Butch 100          | 2017-3530201    | 448167 -      |
| Butch 101          | 2017-3530202    | 448168 5 7    |
| Butch 102          | 2017-3530203    |               |
| Butch 103          | 2017-3530204    | 4481787       |
| Butch 104          | 2017-3530205    | 4481年 1       |
|                    |                 |               |
|                    |                 | FICE<br>2: 59 |

| CLAIM NAME             | COUNTY RECORDER | BLM               |
|------------------------|-----------------|-------------------|
|                        | SEQUENCE #      | AMC#              |
| Butch 105              | 2017-3530206    | 448172 7          |
| Butch 106              | 2017-3530207    | 448173            |
| Butch 107              | 2017-3530208    | 448174 J          |
| ·                      |                 |                   |
| Red Star No. 9         | 2017-3530193    | 448159 7          |
| Red Star No. 10        | 2017-3530194    | 448160            |
| Red Star No. 11        | 2017-3530195    | 448161            |
| Red Star No. 12        | 2017-3530196    | 448162            |
| Red Star No. 13        | 2017-3530197    | 448163            |
| Red Star No. 14        | 2017-3530198    | 448164            |
| Red Star No. 15        | 2017-3530199    | 448165            |
| Red Star No. 16        | 2017-3530200    | 448166            |
|                        |                 |                   |
| MILL SITES:            |                 |                   |
|                        |                 |                   |
| Butch #1 Mill Site     | 2017-3530184    | 448150 🥎          |
| Butch #3 Mill Site     | 2017-3530185    | 448151            |
| Butch #5 Mill Site     | 2017-3530186    | 448152            |
|                        |                 |                   |
| Sabado #1 Mill Site    | 2017-3530191    | 448157            |
| Sabado #4 Mill Site    | 2017-3530192    | 448158            |
|                        |                 |                   |
| Butch Mill Site        | 2017-3530183    | 448149 \( \cap \) |
| Butch A Mill Site      | 2017-3530181    | 448147            |
| Butch B Mill Site      | 2017-3530182    | 448148 🛶          |
|                        |                 |                   |
| Santa Rita 1 Mill Site | 2017-3530187    | 448153 ¬          |
| Santa Rita 2 Mill Site | 2017-3530188    | 448154            |
| Santa Rita 3 Mill Site | 2017-3530189    | 448155            |
| Santa Rita 4 Mill Site | 2017-3530190    | 448156            |