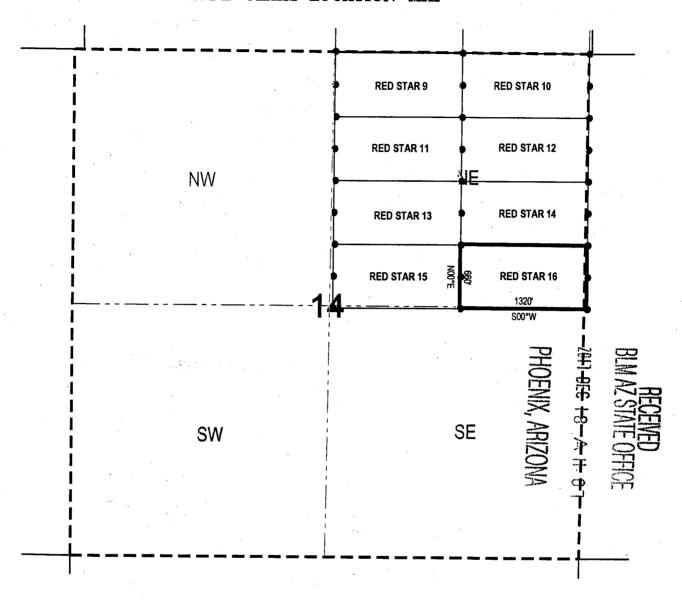

#### **EXHIBIT A**

The "Claims" referred to in the foregoing Certificate consist of 31 unpatented lode and placer mining claims and 12 unpatented millsites situated in Sections 11, 12, 13 and 14, Township 18 South, Range 15 East, G&SR Mer., in the Helvetia Mining District, Pima County, Arizona, the names of which and the place of record of the location notices thereof in the official records of Pima County and with the authorized office of the Bureau of Land Management as follows:

| CLAIM NAME             | COUNTY RECORDER | BLM               |
|------------------------|-----------------|-------------------|
|                        | SEQUENCE #      | AMC#              |
| Butch 105              | 2017-3530206    | 448172 7          |
| Butch 106              | 2017-3530207    | 448173            |
| Butch 107              | 2017-3530208    | 448174 J          |
| ·                      |                 |                   |
| Red Star No. 9         | 2017-3530193    | 448159 7          |
| Red Star No. 10        | 2017-3530194    | 448160            |
| Red Star No. 11        | 2017-3530195    | 448161            |
| Red Star No. 12        | 2017-3530196    | 448162            |
| Red Star No. 13        | 2017-3530197    | 448163            |
| Red Star No. 14        | 2017-3530198    | 448164            |
| Red Star No. 15        | 2017-3530199    | 448165            |
| Red Star No. 16        | 2017-3530200    | 448166            |
|                        |                 |                   |
| MILL SITES:            |                 |                   |
|                        |                 |                   |
| Butch #1 Mill Site     | 2017-3530184    | 448150 🥎          |
| Butch #3 Mill Site     | 2017-3530185    | 448151            |
| Butch #5 Mill Site     | 2017-3530186    | 448152            |
|                        |                 |                   |
| Sabado #1 Mill Site    | 2017-3530191    | 448157            |
| Sabado #4 Mill Site    | 2017-3530192    | 448158            |
|                        |                 |                   |
| Butch Mill Site        | 2017-3530183    | 448149 \( \cap \) |
| Butch A Mill Site      | 2017-3530181    | 448147            |
| Butch B Mill Site      | 2017-3530182    | 448148 🛶          |
|                        |                 |                   |
| Santa Rita 1 Mill Site | 2017-3530187    | 448153 ¬          |
| Santa Rita 2 Mill Site | 2017-3530188    | 448154            |
| Santa Rita 3 Mill Site | 2017-3530189    | 448155            |
| Santa Rita 4 Mill Site | 2017-3530190    | 448156            |