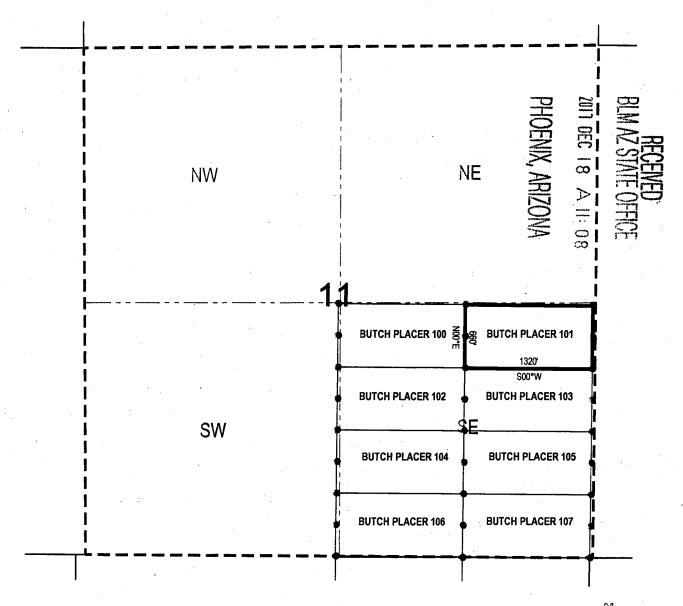

#### **EXHIBIT A**

The "Claims" referred to in the foregoing Certificate consist of 31 unpatented lode and placer mining claims and 12 unpatented millsites situated in Sections 11, 12, 13 and 14, Township 18 South, Range 15 East, G&SR Mer., in the Helvetia Mining District, Pima County, Arizona, the names of which and the place of record of the location notices thereof in the official records of Pima County and with the authorized office of the Bureau of Land Management as follows:

| CLAIM NAME         | COUNTY RECORDER | BLM           |
|--------------------|-----------------|---------------|
| Y 0.777 67 1 77 76 | SEQUENCE #      | AMC#          |
| LODE CLAIMS        |                 |               |
| Santa Rita 1       | 2017-3530209    | 448175 7      |
| Santa Rita 2       | 2017-3530210    | 448176        |
| Santa Rita 3       | 2017-3530211    | 448177        |
| Santa Rita 4       | 2017-3530212    | 448178        |
| Santa Rita 5       | 2017-3530213    | 448179        |
| Santa Rita 6       | 2017-3530214    | 448180        |
| Santa Rita 7       | 2017-3530215    | 448181        |
| Santa Rita 8       | 2017-3530216    | 448182        |
| Santa Rita 9       | 2017-3530217    | 448183        |
| Santa Rita 10      | 2017-3530218    | 448184        |
| Santa Rita 11      | . 2017-3530219  | 448185        |
| Santa Rita 12      | 2017-3530220    | 448186        |
| Santa Rita 13      | 2017-3530221    | 448187        |
| Santa Rita 14      | 2017-3530222    | 448188        |
| Santa Rita 15      | 2017-3530223    | 448189        |
| Santa Rita 16      | 2017-3530224    | 448190        |
| Santa Rita 17      | 2017-3530225    | 448191        |
| Santa Rita 18      | 2017-3530226    | 448192        |
| Santa Rita 19      | 2017-3530227    | 448193        |
| Santa Rita 20      | 2017-3530228    | 448194        |
| Santa Rita 21      | 2017-3530229    | 448195        |
| Santa Rita 22      | 2017-3530230    | 448196        |
| PLACER CLAIMS      |                 |               |
|                    |                 | PH 20 H       |
| Butch 100          | 2017-3530201    | 448167 -      |
| Butch 101          | 2017-3530202    | 448168 5 7    |
| Butch 102          | 2017-3530203    |               |
| Butch 103          | 2017-3530204    | 4481787       |
| Butch 104          | 2017-3530205    | 4481年 1       |
|                    |                 |               |
|                    |                 | FICE<br>2: 59 |

| CLAIM NAME             | COUNTY RECORDER | BLM               |
|------------------------|-----------------|-------------------|
|                        | SEQUENCE #      | AMC#              |
| Butch 105              | 2017-3530206    | 448172 7          |
| Butch 106              | 2017-3530207    | 448173            |
| Butch 107              | 2017-3530208    | 448174 J          |
| ·                      |                 |                   |
| Red Star No. 9         | 2017-3530193    | 448159 7          |
| Red Star No. 10        | 2017-3530194    | 448160            |
| Red Star No. 11        | 2017-3530195    | 448161            |
| Red Star No. 12        | 2017-3530196    | 448162            |
| Red Star No. 13        | 2017-3530197    | 448163            |
| Red Star No. 14        | 2017-3530198    | 448164            |
| Red Star No. 15        | 2017-3530199    | 448165            |
| Red Star No. 16        | 2017-3530200    | 448166            |
|                        |                 |                   |
| MILL SITES:            |                 |                   |
|                        |                 |                   |
| Butch #1 Mill Site     | 2017-3530184    | 448150 🥎          |
| Butch #3 Mill Site     | 2017-3530185    | 448151            |
| Butch #5 Mill Site     | 2017-3530186    | 448152            |
|                        |                 |                   |
| Sabado #1 Mill Site    | 2017-3530191    | 448157            |
| Sabado #4 Mill Site    | 2017-3530192    | 448158            |
|                        |                 |                   |
| Butch Mill Site        | 2017-3530183    | 448149 \( \cap \) |
| Butch A Mill Site      | 2017-3530181    | 448147            |
| Butch B Mill Site      | 2017-3530182    | 448148 🛶          |
|                        |                 |                   |
| Santa Rita 1 Mill Site | 2017-3530187    | 448153 ¬          |
| Santa Rita 2 Mill Site | 2017-3530188    | 448154            |
| Santa Rita 3 Mill Site | 2017-3530189    | 448155            |
| Santa Rita 4 Mill Site | 2017-3530190    | 448156            |