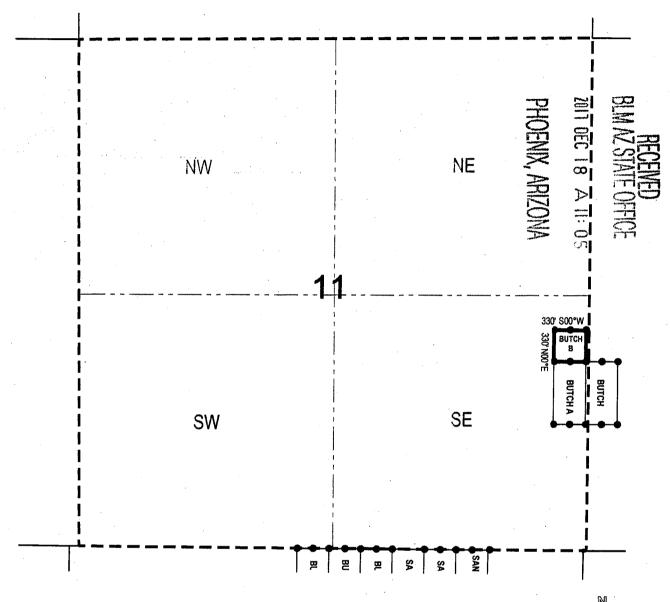

#### **EXHIBIT A**

The "Claims" referred to in the foregoing Certificate consist of 31 unpatented lode and placer mining claims and 12 unpatented millsites situated in Sections 11, 12, 13 and 14, Township 18 South, Range 15 East, G&SR Mer., in the Helvetia Mining District, Pima County, Arizona, the names of which and the place of record of the location notices thereof in the official records of Pima County and with the authorized office of the Bureau of Land Management as follows:

| CLAIM NAME         | COUNTY RECORDER | BLM           |
|--------------------|-----------------|---------------|
| Y 0.777 67 1 77 76 | SEQUENCE #      | AMC#          |
| LODE CLAIMS        |                 |               |
| Santa Rita 1       | 2017-3530209    | 448175 7      |
| Santa Rita 2       | 2017-3530210    | 448176        |
| Santa Rita 3       | 2017-3530211    | 448177        |
| Santa Rita 4       | 2017-3530212    | 448178        |
| Santa Rita 5       | 2017-3530213    | 448179        |
| Santa Rita 6       | 2017-3530214    | 448180        |
| Santa Rita 7       | 2017-3530215    | 448181        |
| Santa Rita 8       | 2017-3530216    | 448182        |
| Santa Rita 9       | 2017-3530217    | 448183        |
| Santa Rita 10      | 2017-3530218    | 448184        |
| Santa Rita 11      | . 2017-3530219  | 448185        |
| Santa Rita 12      | 2017-3530220    | 448186        |
| Santa Rita 13      | 2017-3530221    | 448187        |
| Santa Rita 14      | 2017-3530222    | 448188        |
| Santa Rita 15      | 2017-3530223    | 448189        |
| Santa Rita 16      | 2017-3530224    | 448190        |
| Santa Rita 17      | 2017-3530225    | 448191        |
| Santa Rita 18      | 2017-3530226    | 448192        |
| Santa Rita 19      | 2017-3530227    | 448193        |
| Santa Rita 20      | 2017-3530228    | 448194        |
| Santa Rita 21      | 2017-3530229    | 448195        |
| Santa Rita 22      | 2017-3530230    | 448196        |
| PLACER CLAIMS      |                 |               |
|                    |                 | PH 20 H       |
| Butch 100          | 2017-3530201    | 448167 -      |
| Butch 101          | 2017-3530202    | 448168 5 7    |
| Butch 102          | 2017-3530203    |               |
| Butch 103          | 2017-3530204    | 4481787       |
| Butch 104          | 2017-3530205    | 4481年 1       |
|                    |                 |               |
|                    |                 | FICE<br>2: 59 |

| CLAIM NAME             | COUNTY RECORDER | BLM               |
|------------------------|-----------------|-------------------|
|                        | SEQUENCE #      | AMC#              |
| Butch 105              | 2017-3530206    | 448172 7          |
| Butch 106              | 2017-3530207    | 448173            |
| Butch 107              | 2017-3530208    | 448174 J          |
| ·                      |                 |                   |
| Red Star No. 9         | 2017-3530193    | 448159 7          |
| Red Star No. 10        | 2017-3530194    | 448160            |
| Red Star No. 11        | 2017-3530195    | 448161            |
| Red Star No. 12        | 2017-3530196    | 448162            |
| Red Star No. 13        | 2017-3530197    | 448163            |
| Red Star No. 14        | 2017-3530198    | 448164            |
| Red Star No. 15        | 2017-3530199    | 448165            |
| Red Star No. 16        | 2017-3530200    | 448166            |
|                        |                 |                   |
| MILL SITES:            |                 |                   |
|                        |                 |                   |
| Butch #1 Mill Site     | 2017-3530184    | 448150 🥎          |
| Butch #3 Mill Site     | 2017-3530185    | 448151            |
| Butch #5 Mill Site     | 2017-3530186    | 448152            |
|                        |                 |                   |
| Sabado #1 Mill Site    | 2017-3530191    | 448157            |
| Sabado #4 Mill Site    | 2017-3530192    | 448158            |
|                        |                 |                   |
| Butch Mill Site        | 2017-3530183    | 448149 \( \cap \) |
| Butch A Mill Site      | 2017-3530181    | 448147            |
| Butch B Mill Site      | 2017-3530182    | 448148 🛶          |
|                        |                 |                   |
| Santa Rita 1 Mill Site | 2017-3530187    | 448153 ¬          |
| Santa Rita 2 Mill Site | 2017-3530188    | 448154            |
| Santa Rita 3 Mill Site | 2017-3530189    | 448155            |
| Santa Rita 4 Mill Site | 2017-3530190    | 448156            |