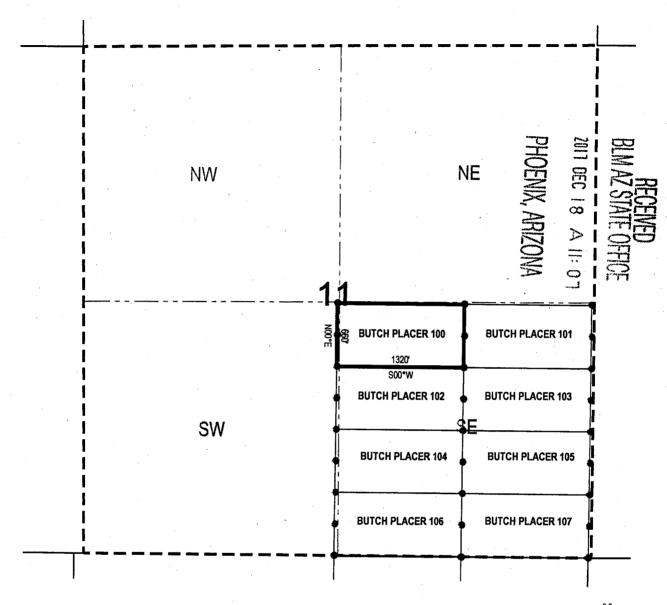

#### **EXHIBIT A**

The "Claims" referred to in the foregoing Certificate consist of 31 unpatented lode and placer mining claims and 12 unpatented millsites situated in Sections 11, 12, 13 and 14, Township 18 South, Range 15 East, G&SR Mer., in the Helvetia Mining District, Pima County, Arizona, the names of which and the place of record of the location notices thereof in the official records of Pima County and with the authorized office of the Bureau of Land Management as follows:

| CLAIM NAME         | COUNTY RECORDER | BLM           |
|--------------------|-----------------|---------------|
| Y 0.777 67 1 77 76 | SEQUENCE #      | AMC#          |
| LODE CLAIMS        |                 |               |
| Santa Rita 1       | 2017-3530209    | 448175 7      |
| Santa Rita 2       | 2017-3530210    | 448176        |
| Santa Rita 3       | 2017-3530211    | 448177        |
| Santa Rita 4       | 2017-3530212    | 448178        |
| Santa Rita 5       | 2017-3530213    | 448179        |
| Santa Rita 6       | 2017-3530214    | 448180        |
| Santa Rita 7       | 2017-3530215    | 448181        |
| Santa Rita 8       | 2017-3530216    | 448182        |
| Santa Rita 9       | 2017-3530217    | 448183        |
| Santa Rita 10      | 2017-3530218    | 448184        |
| Santa Rita 11      | . 2017-3530219  | 448185        |
| Santa Rita 12      | 2017-3530220    | 448186        |
| Santa Rita 13      | 2017-3530221    | 448187        |
| Santa Rita 14      | 2017-3530222    | 448188        |
| Santa Rita 15      | 2017-3530223    | 448189        |
| Santa Rita 16      | 2017-3530224    | 448190        |
| Santa Rita 17      | 2017-3530225    | 448191        |
| Santa Rita 18      | 2017-3530226    | 448192        |
| Santa Rita 19      | 2017-3530227    | 448193        |
| Santa Rita 20      | 2017-3530228    | 448194        |
| Santa Rita 21      | 2017-3530229    | 448195        |
| Santa Rita 22      | 2017-3530230    | 448196        |
| PLACER CLAIMS      |                 |               |
|                    |                 | PH 20 H       |
| Butch 100          | 2017-3530201    | 448167 -      |
| Butch 101          | 2017-3530202    | 448168 5 7    |
| Butch 102          | 2017-3530203    |               |
| Butch 103          | 2017-3530204    | 4481787       |
| Butch 104          | 2017-3530205    | 4481年 1       |
|                    |                 |               |
|                    |                 | FICE<br>2: 59 |

| CLAIM NAME             | COUNTY RECORDER | BLM               |
|------------------------|-----------------|-------------------|
|                        | SEQUENCE #      | AMC#              |
| Butch 105              | 2017-3530206    | 448172 7          |
| Butch 106              | 2017-3530207    | 448173            |
| Butch 107              | 2017-3530208    | 448174 J          |
| ·                      |                 |                   |
| Red Star No. 9         | 2017-3530193    | 448159 7          |
| Red Star No. 10        | 2017-3530194    | 448160            |
| Red Star No. 11        | 2017-3530195    | 448161            |
| Red Star No. 12        | 2017-3530196    | 448162            |
| Red Star No. 13        | 2017-3530197    | 448163            |
| Red Star No. 14        | 2017-3530198    | 448164            |
| Red Star No. 15        | 2017-3530199    | 448165            |
| Red Star No. 16        | 2017-3530200    | 448166            |
|                        |                 |                   |
| MILL SITES:            |                 |                   |
|                        |                 |                   |
| Butch #1 Mill Site     | 2017-3530184    | 448150 🥎          |
| Butch #3 Mill Site     | 2017-3530185    | 448151            |
| Butch #5 Mill Site     | 2017-3530186    | 448152            |
|                        |                 |                   |
| Sabado #1 Mill Site    | 2017-3530191    | 448157            |
| Sabado #4 Mill Site    | 2017-3530192    | 448158            |
|                        |                 |                   |
| Butch Mill Site        | 2017-3530183    | 448149 \( \cap \) |
| Butch A Mill Site      | 2017-3530181    | 448147            |
| Butch B Mill Site      | 2017-3530182    | 448148 🛶          |
|                        |                 |                   |
| Santa Rita 1 Mill Site | 2017-3530187    | 448153 ¬          |
| Santa Rita 2 Mill Site | 2017-3530188    | 448154            |
| Santa Rita 3 Mill Site | 2017-3530189    | 448155            |
| Santa Rita 4 Mill Site | 2017-3530190    | 448156            |