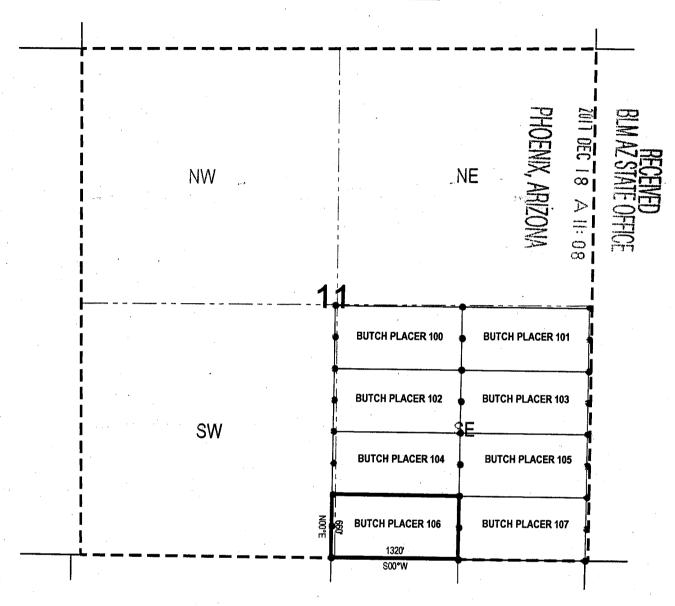

#### **EXHIBIT A**

The "Claims" referred to in the foregoing Certificate consist of 31 unpatented lode and placer mining claims and 12 unpatented millsites situated in Sections 11, 12, 13 and 14, Township 18 South, Range 15 East, G&SR Mer., in the Helvetia Mining District, Pima County, Arizona, the names of which and the place of record of the location notices thereof in the official records of Pima County and with the authorized office of the Bureau of Land Management as follows:

| CLAIM NAME         | COUNTY RECORDER | BLM           |
|--------------------|-----------------|---------------|
| Y 0.777 67 1 77 76 | SEQUENCE #      | AMC#          |
| LODE CLAIMS        |                 |               |
| Santa Rita 1       | 2017-3530209    | 448175 7      |
| Santa Rita 2       | 2017-3530210    | 448176        |
| Santa Rita 3       | 2017-3530211    | 448177        |
| Santa Rita 4       | 2017-3530212    | 448178        |
| Santa Rita 5       | 2017-3530213    | 448179        |
| Santa Rita 6       | 2017-3530214    | 448180        |
| Santa Rita 7       | 2017-3530215    | 448181        |
| Santa Rita 8       | 2017-3530216    | 448182        |
| Santa Rita 9       | 2017-3530217    | 448183        |
| Santa Rita 10      | 2017-3530218    | 448184        |
| Santa Rita 11      | . 2017-3530219  | 448185        |
| Santa Rita 12      | 2017-3530220    | 448186        |
| Santa Rita 13      | 2017-3530221    | 448187        |
| Santa Rita 14      | 2017-3530222    | 448188        |
| Santa Rita 15      | 2017-3530223    | 448189        |
| Santa Rita 16      | 2017-3530224    | 448190        |
| Santa Rita 17      | 2017-3530225    | 448191        |
| Santa Rita 18      | 2017-3530226    | 448192        |
| Santa Rita 19      | 2017-3530227    | 448193        |
| Santa Rita 20      | 2017-3530228    | 448194        |
| Santa Rita 21      | 2017-3530229    | 448195        |
| Santa Rita 22      | 2017-3530230    | 448196        |
| PLACER CLAIMS      |                 |               |
|                    |                 | PH 20 H       |
| Butch 100          | 2017-3530201    | 448167 -      |
| Butch 101          | 2017-3530202    | 448168 5 7    |
| Butch 102          | 2017-3530203    |               |
| Butch 103          | 2017-3530204    | 4481787       |
| Butch 104          | 2017-3530205    | 4481年 1       |
|                    |                 |               |
|                    |                 | FICE<br>2: 59 |

| CLAIM NAME             | COUNTY RECORDER | BLM               |
|------------------------|-----------------|-------------------|
|                        | SEQUENCE #      | AMC#              |
| Butch 105              | 2017-3530206    | 448172 7          |
| Butch 106              | 2017-3530207    | 448173            |
| Butch 107              | 2017-3530208    | 448174 J          |
| ·                      |                 |                   |
| Red Star No. 9         | 2017-3530193    | 448159 7          |
| Red Star No. 10        | 2017-3530194    | 448160            |
| Red Star No. 11        | 2017-3530195    | 448161            |
| Red Star No. 12        | 2017-3530196    | 448162            |
| Red Star No. 13        | 2017-3530197    | 448163            |
| Red Star No. 14        | 2017-3530198    | 448164            |
| Red Star No. 15        | 2017-3530199    | 448165            |
| Red Star No. 16        | 2017-3530200    | 448166            |
|                        |                 |                   |
| MILL SITES:            |                 |                   |
|                        |                 |                   |
| Butch #1 Mill Site     | 2017-3530184    | 448150 🥎          |
| Butch #3 Mill Site     | 2017-3530185    | 448151            |
| Butch #5 Mill Site     | 2017-3530186    | 448152            |
|                        |                 |                   |
| Sabado #1 Mill Site    | 2017-3530191    | 448157            |
| Sabado #4 Mill Site    | 2017-3530192    | 448158            |
|                        |                 |                   |
| Butch Mill Site        | 2017-3530183    | 448149 \( \cap \) |
| Butch A Mill Site      | 2017-3530181    | 448147            |
| Butch B Mill Site      | 2017-3530182    | 448148 🛶          |
|                        |                 |                   |
| Santa Rita 1 Mill Site | 2017-3530187    | 448153 ¬          |
| Santa Rita 2 Mill Site | 2017-3530188    | 448154            |
| Santa Rita 3 Mill Site | 2017-3530189    | 448155            |
| Santa Rita 4 Mill Site | 2017-3530190    | 448156            |