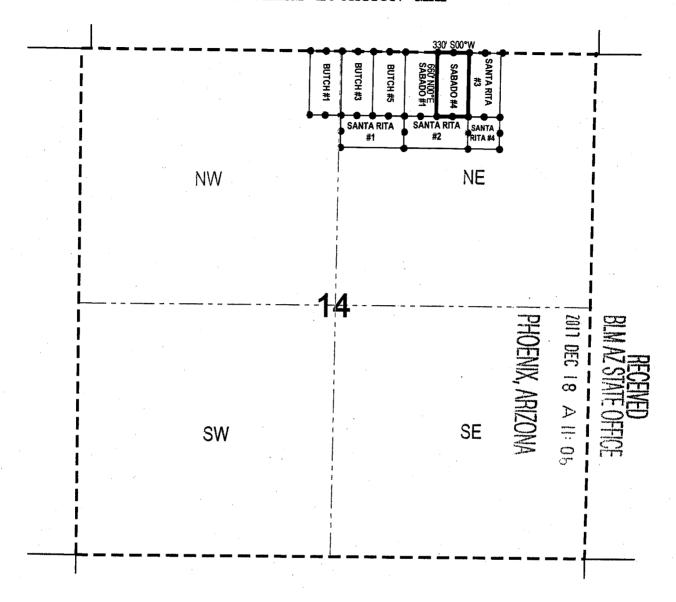

#### **EXHIBIT A**

The "Claims" referred to in the foregoing Certificate consist of 31 unpatented lode and placer mining claims and 12 unpatented millsites situated in Sections 11, 12, 13 and 14, Township 18 South, Range 15 East, G&SR Mer., in the Helvetia Mining District, Pima County, Arizona, the names of which and the place of record of the location notices thereof in the official records of Pima County and with the authorized office of the Bureau of Land Management as follows:

| CLAIM NAME         | COUNTY RECORDER | BLM           |
|--------------------|-----------------|---------------|
| Y 0.777 67 1 77 76 | SEQUENCE #      | AMC#          |
| LODE CLAIMS        |                 |               |
| Santa Rita 1       | 2017-3530209    | 448175 7      |
| Santa Rita 2       | 2017-3530210    | 448176        |
| Santa Rita 3       | 2017-3530211    | 448177        |
| Santa Rita 4       | 2017-3530212    | 448178        |
| Santa Rita 5       | 2017-3530213    | 448179        |
| Santa Rita 6       | 2017-3530214    | 448180        |
| Santa Rita 7       | 2017-3530215    | 448181        |
| Santa Rita 8       | 2017-3530216    | 448182        |
| Santa Rita 9       | 2017-3530217    | 448183        |
| Santa Rita 10      | 2017-3530218    | 448184        |
| Santa Rita 11      | . 2017-3530219  | 448185        |
| Santa Rita 12      | 2017-3530220    | 448186        |
| Santa Rita 13      | 2017-3530221    | 448187        |
| Santa Rita 14      | 2017-3530222    | 448188        |
| Santa Rita 15      | 2017-3530223    | 448189        |
| Santa Rita 16      | 2017-3530224    | 448190        |
| Santa Rita 17      | 2017-3530225    | 448191        |
| Santa Rita 18      | 2017-3530226    | 448192        |
| Santa Rita 19      | 2017-3530227    | 448193        |
| Santa Rita 20      | 2017-3530228    | 448194        |
| Santa Rita 21      | 2017-3530229    | 448195        |
| Santa Rita 22      | 2017-3530230    | 448196        |
| PLACER CLAIMS      |                 |               |
|                    |                 | PH 20 H       |
| Butch 100          | 2017-3530201    | 448167 -      |
| Butch 101          | 2017-3530202    | 448168 5 7    |
| Butch 102          | 2017-3530203    |               |
| Butch 103          | 2017-3530204    | 4481787       |
| Butch 104          | 2017-3530205    | 4481年 1       |
|                    |                 |               |
|                    |                 | FICE<br>2: 59 |

| CLAIM NAME             | COUNTY RECORDER | BLM               |
|------------------------|-----------------|-------------------|
|                        | SEQUENCE #      | AMC#              |
| Butch 105              | 2017-3530206    | 448172 7          |
| Butch 106              | 2017-3530207    | 448173            |
| Butch 107              | 2017-3530208    | 448174 J          |
| ·                      |                 |                   |
| Red Star No. 9         | 2017-3530193    | 448159 7          |
| Red Star No. 10        | 2017-3530194    | 448160            |
| Red Star No. 11        | 2017-3530195    | 448161            |
| Red Star No. 12        | 2017-3530196    | 448162            |
| Red Star No. 13        | 2017-3530197    | 448163            |
| Red Star No. 14        | 2017-3530198    | 448164            |
| Red Star No. 15        | 2017-3530199    | 448165            |
| Red Star No. 16        | 2017-3530200    | 448166            |
|                        |                 |                   |
| MILL SITES:            |                 |                   |
|                        |                 |                   |
| Butch #1 Mill Site     | 2017-3530184    | 448150 🥎          |
| Butch #3 Mill Site     | 2017-3530185    | 448151            |
| Butch #5 Mill Site     | 2017-3530186    | 448152            |
|                        |                 |                   |
| Sabado #1 Mill Site    | 2017-3530191    | 448157            |
| Sabado #4 Mill Site    | 2017-3530192    | 448158            |
|                        |                 |                   |
| Butch Mill Site        | 2017-3530183    | 448149 \( \cap \) |
| Butch A Mill Site      | 2017-3530181    | 448147            |
| Butch B Mill Site      | 2017-3530182    | 448148 🛶          |
|                        |                 |                   |
| Santa Rita 1 Mill Site | 2017-3530187    | 448153 ¬          |
| Santa Rita 2 Mill Site | 2017-3530188    | 448154            |
| Santa Rita 3 Mill Site | 2017-3530189    | 448155            |
| Santa Rita 4 Mill Site | 2017-3530190    | 448156            |